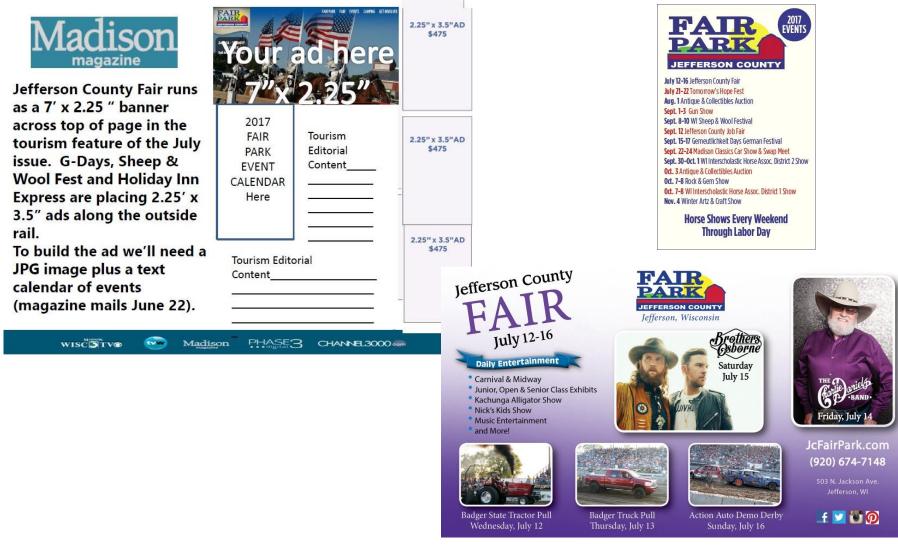

# Jefferson County FAIR July 12-16<sup>th</sup>

Jefferson County Fair

Marketing / Advertising 2017

## Vehicle Wrap

## **Brochures**

Nick's Kids Show Timberjack Chainsaw Carvings Sponsored by: AgVenture Spangler Totally Twisted Balioon Design

Mr. Ed's Magical Midway Carnival Rides Rides not included with gate admission

#### Posters

## Yard Signs

Printed: 500 Distributed as of 5/30/17: 400 approx.

## Madison Magazine