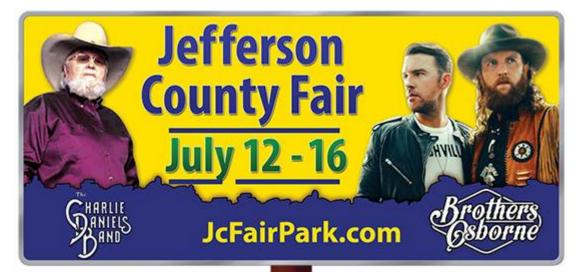

# Billboards

Lamar Advertising:

- June 19 July 16
- Highway 26 & 14 Janesville
- Highway 12 & 18 Cambridge
- Highway 12 & 67 La Grange
- Packers Ave. Madison

Martin Advertising:

- June 16 July 16
  - Highway 26 between Jefferson & Johnson Creek (1) facing South & (1) facing North