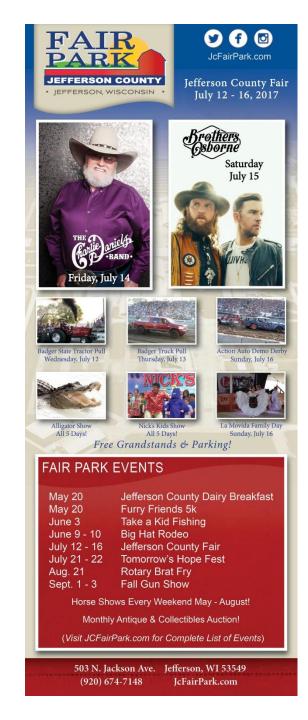

JEFFERSON COUNTY

20-674-714

July 12-16th

ROY

Printed: 15,000 Distributed as of 5/30/17: 3,000 approx.

Noon – 11 pm Camival – Wristband Special – \$2 1-4 pm Bingo

2:00 pm Jimmy Hartwig Band – Miller Lite Tent 6:30 pm Badger Truck Pull – Grandstand 7:30 pm DJ Dylan – Pavilion 8:30 pm Cherry Pie Band – Miller Lite Tent

The Charlie Daniels Band w/ Nora Collins-Grandstand Stage DJ Dylan – Pavilion Totally Neon – Miller Lite Tent

> **Brothers Osborne**

7:30 pm

Saturday, July 15

#### **CELEBRATE FREEDOM DAY**

11:00 am Fairest of the Fair Final Question **Activity Center** Carnival – Wristband Special – \$25 La Movida Family Day – Miller Lite Tent Noon - Close Noon-8pm Fairest of the Fair Crowning – Grandstand Stage 1:00 pm 2:00 pm Action Auto Demo Derby - Grandstand Sponsored by: Waupun Equipment Co. Inc. Master Showman Contest — MAP Building 2:00 pm