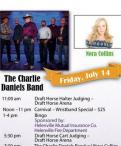

The Charlie Daniels Band w/ Nora Collins-Grandstand Stage DJ Dylan – Pavilion Totally Neon – Miller Lite Tent

> **Brothers Osborne**

7:30 pm

Saturday, July 15