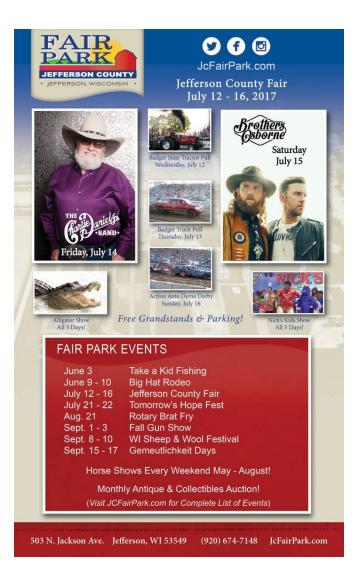

# Billboards

Lamar Advertising:

- June 19 July 16
- Highway 26 & 14 Janesville
- Highway 12 & 18 Cambridge
- Highway 12 & 67 La Grange
- Packers Ave. Madison

Martin Advertising:

- June 16 July 16
  - Highway 26 between Jefferson & Johnson Creek (1) facing South & (1) facing North

# Jefferson Co. Tourism Council

**Badger State Tractor Pull** Wednesday, July 12

**Badger Truck Pull** Thursday, July 13

Action Auto Demo Derby Sunday, July 16

- Print: 2017 Guide Booklet Ad ٠
- Web: enjoyjeffersoncounty.com ٠