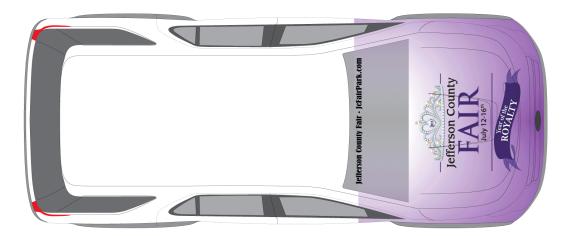

de and roll out crushed recycled blacktop in all the lanes in the north parking lot before car show. The Highway Department hauled in the loads.

**Office Report:** Amy Listle stated that the office staff has been keeping up on the website along with the JCFP TV ads, radio commercials and social media. April events have been reconciled. 2017 Fair updates were presented.

#### Discussion and possible action on future meeting schedule and agenda items:

Next Meeting: The next regular meeting is set for June 1 at 8:00 a.m..

With no further business, Ron Buchanan made a motion to adjourn the meeting. Matt Foelker seconded. Motion carried. Meeting adjourned at 10:05 a.m.



# Jefferson County FAIR July 12-16<sup>th</sup>



Jefferson County Fair

Marketing / Advertising 2017

## Vehicle Wrap





## **Brochures**





Nick's Kids Show Timberjack Chainsaw Carvings Sponsored by: AgVenture Spangler Totally Twisted Balioon Design



Mr. Ed's Magical Midway Carnival Rides Rides not included with gate admission



JEFFERSON COUNTY



20-674-714

July 12-16th

ROY

Printed: 15,000 Distributed as of 5/30/17: 3,000 approx.



Noon – 11 pm Camival – Wristband Special – \$2 1-4 pm Bingo

2:00 pm Jimmy Hartwig Band – Miller Lite Tent 6:30 pm Badger Truck Pull – Grandstand 7:30 pm DJ Dylan – Pavilion 8:30 pm Cherry Pie Band – Miller Lite Tent



The Charlie Daniels Band w/ Nora Collins-Grandstand Stage DJ Dylan – Pavilion Totally Neon – Miller Lite Tent

> **Brothers Osborne**

7:30 pm

Saturday, July 15



#### **CELEBRATE FREEDOM DAY**

11:00 am Fairest of the Fair Final Question **Activi