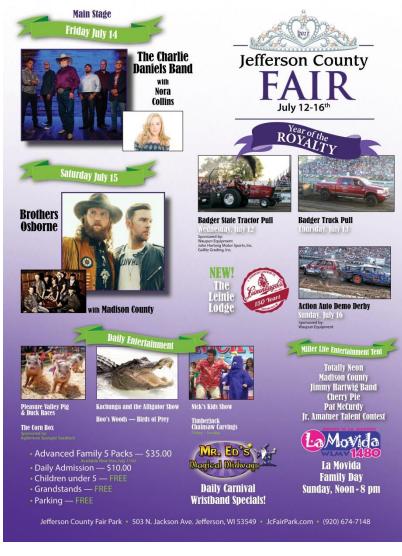

The Charlie Daniels Band w/ Nora Collins-Grandstand Stage DJ Dylan – Pavilion Totally Neon – Miller Lite Tent

> **Brothers Osborne**

7:30 pm

Saturday, July 15

#### **CELEBRATE FREEDOM DAY**

11:00 am Fairest of the Fair Final Question **Activity Center** Carnival – Wristband Special – \$25 La Movida Family Day – Miller Lite Tent Noon - Close Noon-8pm Fairest of the Fair Crowning – Grandstand Stage 1:00 pm 2:00 pm Action Auto Demo Derby - Grandstand Sponsored by: Waupun Equipment Co. Inc. Master Showman Contest — MAP Building 2:00 pm