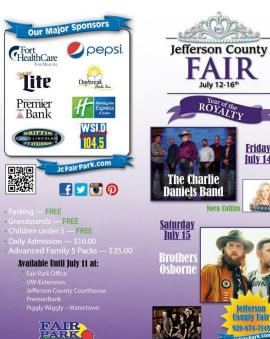

The Charlie Daniels Band w/ Nora Collins-Grandstand Stage DJ Dylan – Pavilion Totally Neon – Miller Lite Tent

> **Brothers Osborne**

7:30 pm

Saturday, July 15