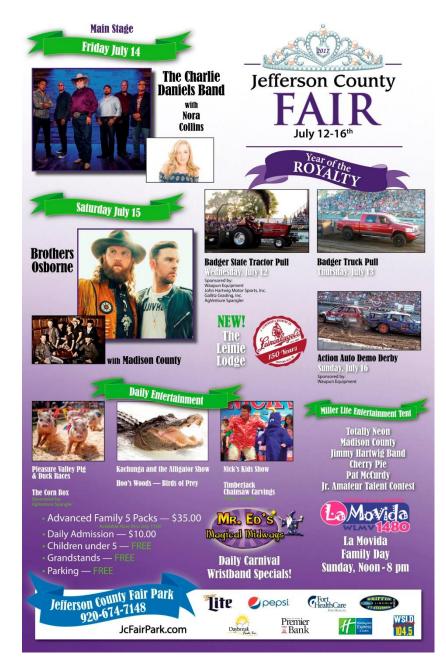

# Jefferson County FAIR July 12-16<sup>th</sup>

Jefferson County Fair

Marketing / Advertising 2017

The Charlie Daniels Band w/ Nora Collins-Grandstand Stage DJ Dylan – Pavilion Totally Neon – Miller Lite Tent

> **Brothers Osborne**

7:30 pm

Saturday, July 15

#### **CELEBRATE FREEDOM DAY**

11:00 am Fairest of the Fair Final Question **Activity Center** Carnival – Wristband Special – \$25 La Movida Family Day – Miller Lite Tent Noon - Close Noon-8pm Fairest of the Fair Crowning – Grandstand Stage 1:00 pm 2:00 pm Action Auto Demo Derby - Grandstand Sponsored by: Waupun Equipment Co. Inc. Master Showman Contest — MAP Building 2:00 pm