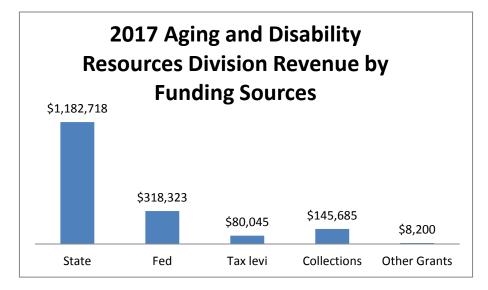

ls by providing them with comprehensive information, assistance and opportunities to engage in the public policy process so they can make informed decisions and remain in charge of their lives.

The Aging & Disability Resources Division of Jefferson County Human Services encompasses many programs and funding streams that provide services and supports to the elderly, adults with disabilities, children with disabilities as they transition into adulthood, and persons with Alzheimer's disease or another dementia and their caregivers. Services and supports are intended to help people live with a high degree of independence in their own homes and communities for as long as they desire. We adhere to the principals of motivational interviewing to help people achieve their best possible outcomes.



The Aging Programs are funded with federal and state dollars, county tax levy and private donations. Federal funding comes from the Older American's Act or OAA. The OAA provides the framework under which the Division's two oversight committee's exist and operate.

## 1: Aging & Disability Resource Center Advisory Committee

This committee is actively involved in oversight and planning efforts on behalf of the division's constituents and is responsible for advising the Human Services Board about programs, policies and unmet community needs.

### 2: Nutrition Project Council

This council is responsible for advising the Nutrition Program Director on all matters relating to the delivery of nutrition and nutrition supportive services within the program area, including making recommendations