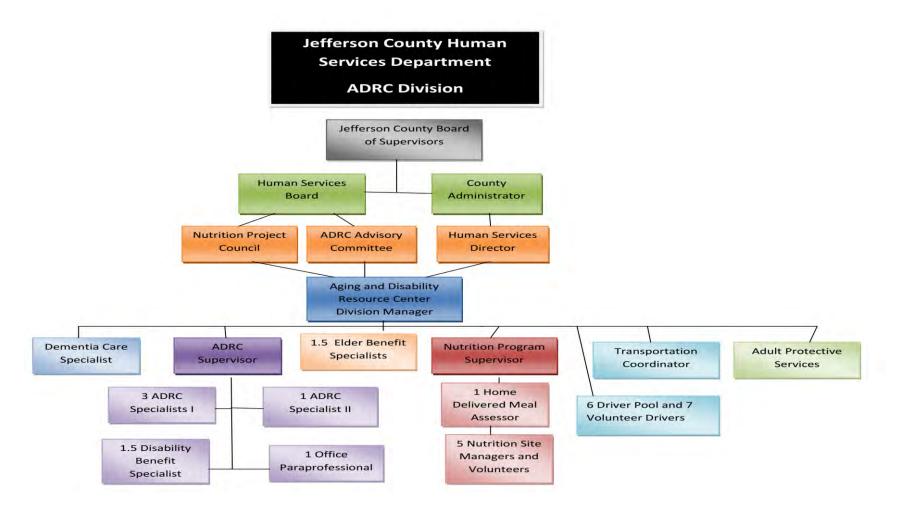

0 pm. For individuals needing assistance beyond those hours, the Human Services Department employs after hours social workers in order to provide assistance 24/7.

Comments or questions about this plan document should be directed to:

Sharon Olson, Division Manager

Aging & Disability Resources Division

920-674-8139 - Direct

adrc@jeffersoncountywi.gov email www.jeffersoncountywi.gov website

## 3. Organization and Structure of the Aging Unit 3-B Organizational Chart of the Aging Unit

Provide an organizational chart, which clearly depicts the place of the aging unit, the policy-making body, and (where applicable) the advisory committee, in relation to the county government. (Not-for-profit aging units will not include their relationships to county government in the organization chart.)



## 3. Organization and Structure of the County Aging Unit 3-C Aging Unit Coordination with ADRCs

The ADRC and all other aging services are co-located within the Human Services Department. All Older American's Act (OAA) programs and services are offered under the umbrella of the ADRC. While also located adjacent to ADRC offices, the Adult Protective Services unit maintains its identity under the Human Services Department.

The Aging and Disability Resource Centers (ADRC's) offer the general public a no-cost, coordinated system of information and access for older people (60+), people with disabilities (17 ½-59), caregivers, family members and professionals alike seeking long-term care supports and resources. ADRC professional staff provides unbiased, objective information on a variety of