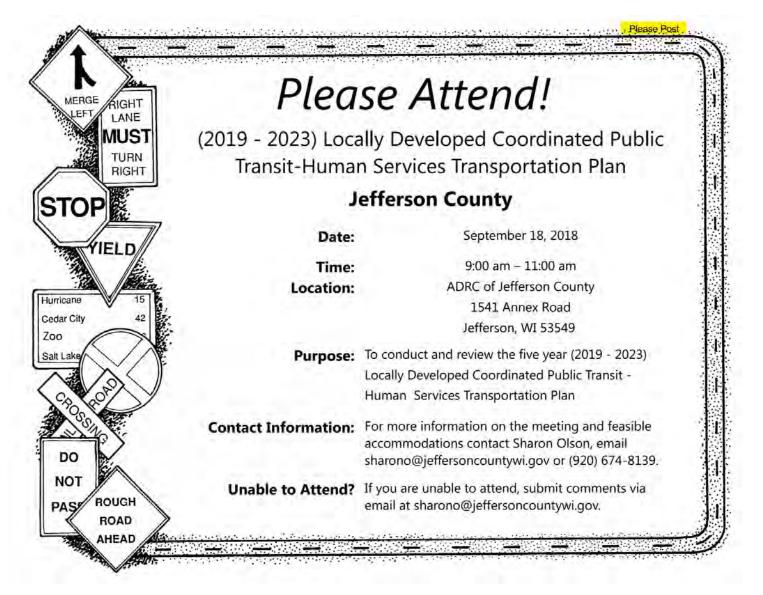

# ADRC:

•

Ms. Olson reported on the following items:

- Our Key Outcome Indicators are being met.
  - ADRC 22 referrals year to date 35/ year is goal
  - Senior Dining 9 new HDM August = 3,025 meals, average 132 meals a day
  - Transportation 362 1 way trips completed for Driver Escort and VA = 96 trips
  - Dementia Care Specialist Sandy retired on 9/6/18 job posted
- Dr. Flowers and Analytic Insight have been contracted by DHS to provide customer surveys. The interim report data was shared.
- All the LTC Functional Screen staff have passed the continuing skills exam, 3 of 4 staff scored 90% or better/ state average 89%.
- Application for 5310 Enhanced Mobility of Seniors and Individuals with Disabilities Program has been submitted for a Mobility Manager. The Fort Mobility Coalition has contributed \$17,000 toward the 20% local match.
- The Locally Developed Human-Transit Coordinated Plan meeting scheduled at the ADRC on September 18, 2018 at 9 am. Everyone is welcome to attend and discuss transportation concerns and ideas.