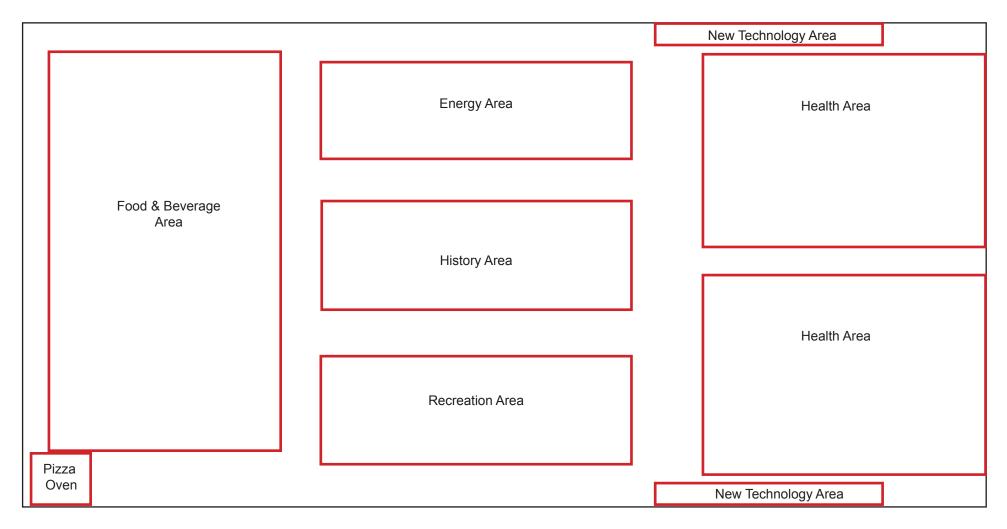

### 7. **Public Comment** (Members of the public who wish to address the Committee on specific agenda items must register their request at this time) No Public Comment.