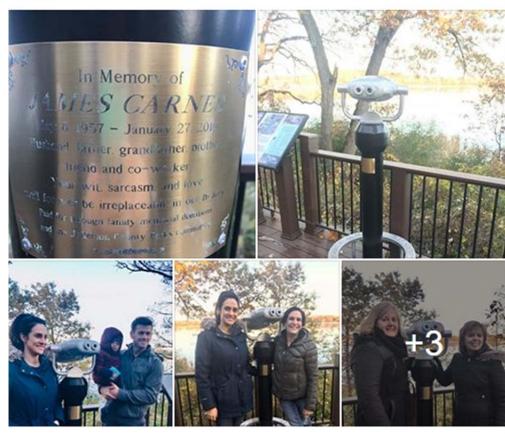

Donated to Carnes Park for viewing wildlife in Rose Lake in Memory of James "Jim" Carnes by his family.

Today was a bittersweet day. After my dad passed, my family and I decided we wanted to do something special in memory of him. My dad always had binoculars in his truck to look at wildlife on his way home from work (he'd always take the long way on country roads past his deer stand). Because of this, we thought it would be fitting to purchase a viewfinder to place at Dorothy Carnes County Park using the memorial funds our family received after his death. Jefferson County Parks committee was also very generous and provided a donation to it as well.

The sting of my dad's death hasn't eased in the slightest. But today seeing the memorial made me happy to know that a piece of his memory will remain in the town he grew up in and raised his family. Thank you to all that made the donations to make this possible and Jefferson County Parks Committee.

"In Memory of James Carnes. Husband, father, grandfather, brother, friend and co-worker. Your wit, sarcasm and love will forever be irreplaceable in our hearts"

28 Comments 7 Shares

On Tue, Oct 29, 2019 at 8:36 AM Nicole Housley < nicolehousley@gmail.com > wrote: