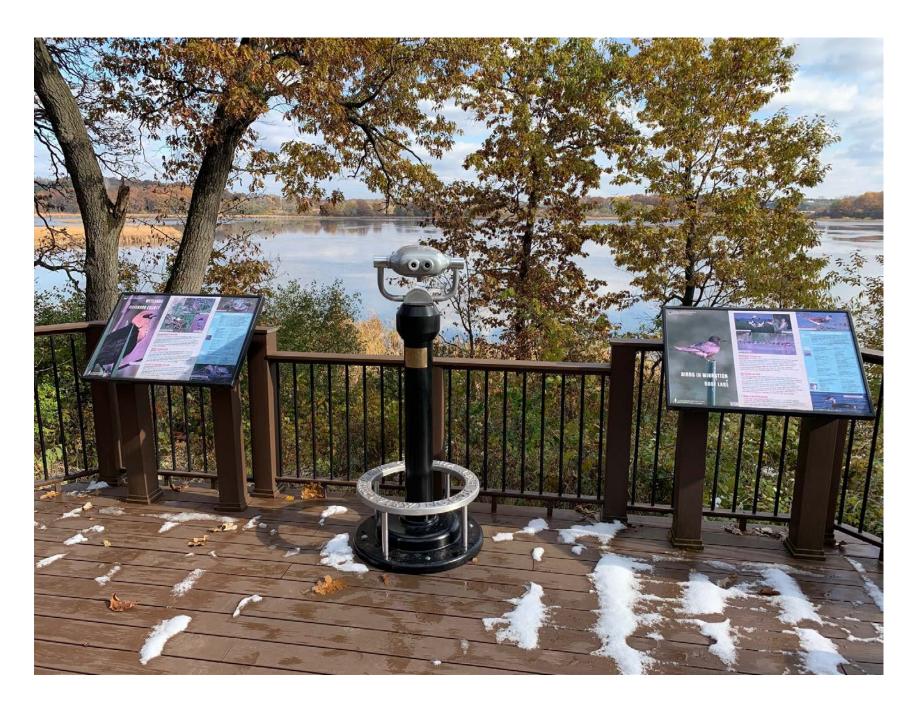

Donated to Carnes Park for viewing wildlife in Rose Lake in Memory of James "Jim" Carnes by his family.

Today was a bittersweet day. After my dad passed, my family and I decided we wanted to do something special in memory of him. My dad always had binoculars in his truck to look at wildlife on his way home from work (he'd always take the long way on country roads past his deer stand). Because of this, we thought it would be fitting to purchase a viewfinder to place at Dorothy Carnes County Park using the memorial funds our family received after his death. Jefferson County Parks committee was also very generous and provided a donation to it as well.

The sting of my dad's death hasn't eased in the slightest. But today seeing the memorial made me happy to know that a piece of his memory will remain in the town he grew up in and raised his family. Thank you to all that made the donations to make this possible and Jefferson County Parks Committee.

"In Memory of James Carnes. Husband, father, grandfather, brother, friend and co-worker. Your wit, sarcasm and love will forever be irreplaceable in our hearts"

28 Comments 7 Shares

On Tue, Oct 29, 2019 at 8:36 AM Nicole Housley < nicolehousley@gmail.com > wrote: