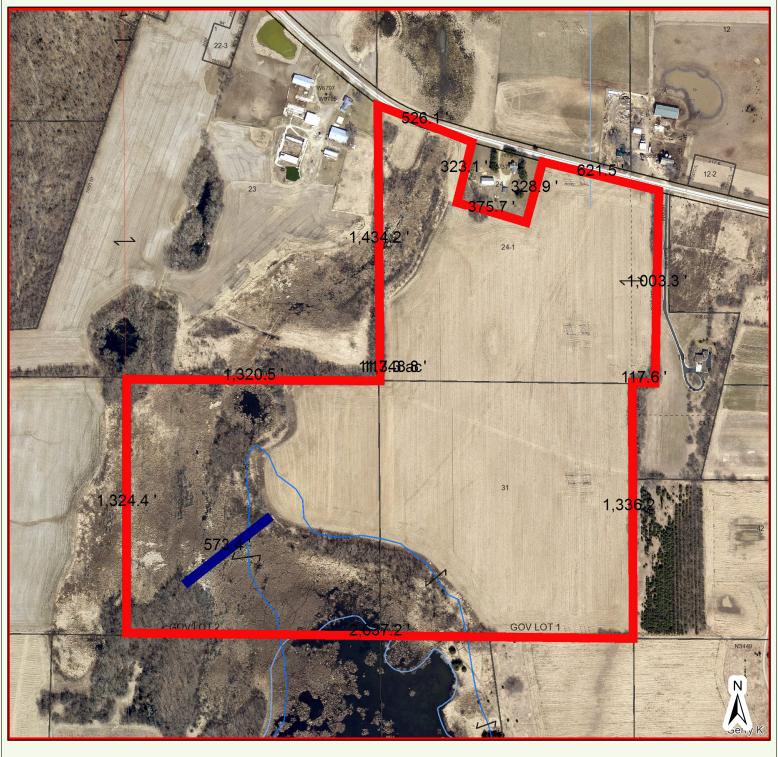

# **RLSNA North Aerial**

Boundary — Road Right of Ways — Streams and Ditches

# **Parcel Lines**

Section Lines

— Property Boundary

Surface Water

--- Old Lot/Meander Lines

— Map Hooks

— Rail Right of Ways

Tax Parcels

Jefferson County Geographic Information System

Printed on: November 16, 2020 Author: Public User