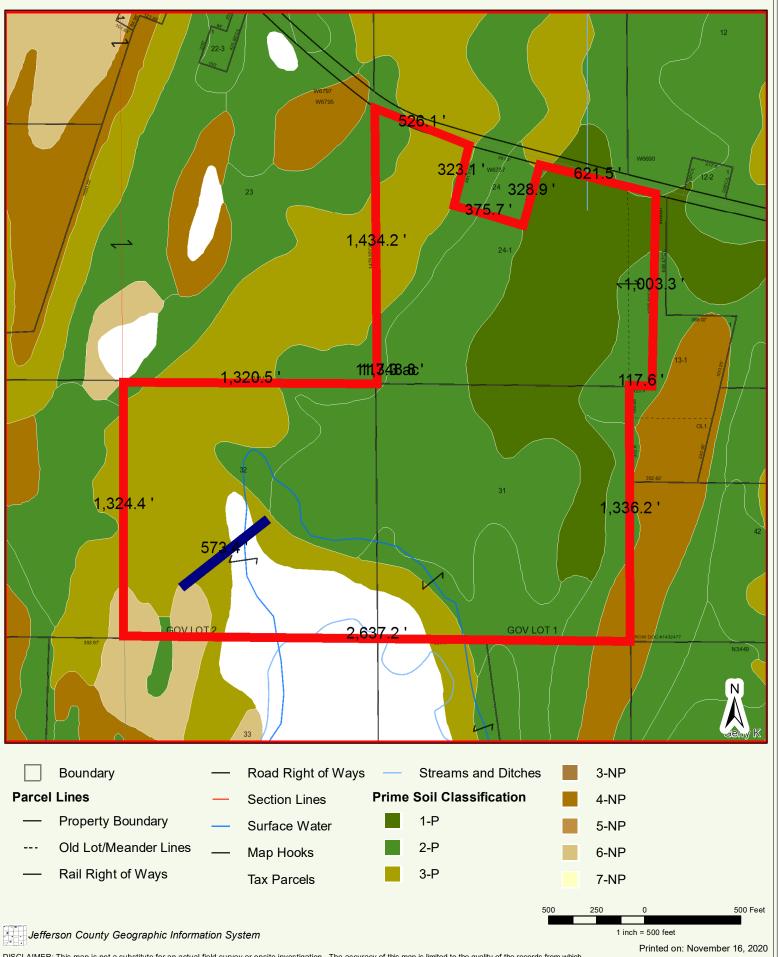

## Rose Lake State Natural Area and Dorothy Carnes Park North

## **Project Narrative**

The Jefferson County Parks Committee is requesting planning and budget information for the restoration of the 78 acres of agricultural land owned by Jefferson County along Keisling Road in the Town of Jefferson. This is known as the Kemmeter Farm. Funds have been set aside from 9 years of agricultural leases and are available for the implementation of restoration and improvements at the park. Below is a general statement of options and priorities that have been identified for the parcel since its purchase in 2011.

# Acreage

- 120 Total acres of Land
  - o 78 Acres of existing farmland
  - o 3 acres upland woods with oak and hickory component
  - o 5 acres wet woodland marsh mix
  - o 25 acres of wetland

# Land restoration goals

- Complete a plant inventory and develop full restoration plan for the entire 120 acres, incorporate this into the updated Carnes Park Master Plan (2021).
- Planting a complex of native vegetation with maximum biodiversity consisting of mesic short prairie grasses, native trees, and native shrubs providing the following habitat types:
  - Grasslands benefitting ground nesting birds;
    - Wet, mesic and dry soil types are present on this parcel allowing a significant variety of plantings and habitat types.
  - o providing a population of robust and season-long forbes for pollinators including bees and butterflies;
  - o native woodland habitats with fire adaptive qualities such as oak and hickory;
- Establishment of plant densities that will compete with other non-native and invasive plants limiting the amount of maintenance required to manage the habitat.
- Removal and control of non-native and native invasive woody plants including buckthorn, honeysuckle, boxelder, mulberry, and Siberian elm from adjacent treelines, woodlots, etc.
   Possibly working with willing neighbors to extend management activities beyond boundary lines.
- Management preference is to reduce the amount of Big Blue Stem and Indian Grass in seed
  mixes and replace with prairie dropseed, little blue stem, side oats gramma, and June grass. If
  possible eliminate these larger "bully" grass species in the beginning and focus these prairies on
  the shorter grasses only to provide a greater showcase of native forbes and better habitat for
  ground nesting birds.
- Continue restoration goals into the adjacent 42 acres of woods, wetlands, and fallow areas of the property that are not in the currently cropped 78 acres.

#### **Recreation Goals**

- The number one priority should be to complete an update to the 2008 Carnes Park Masterplan to incorporate this parcel, provide for public comment, establish goals, objectives, budgets, and evaluate opportunities.
- Update the 2020 Parks Recreation and Open Space Plan with implementation goals as well.
- Multiple hiking/running trails that double as management trails through the 120 acres.
- Seeking connectivity to Carnes Park West through engineered and designed boardwalks across the wetlands that fall between.
  - Maximizing the miles of trails and moving closer to a loop trail around the lake.
  - o Possible trailhead parking and access off Keisling Road.
  - o Connection to Carnes West highly desirable and would require a boardwalk.
- Continue to provide and improve access for youth hunting and limited access hunting in the park, especially with CWD continuing to have a presence in Jefferson County.
  - With smart design and limits on trail lengths, this parcel could be managed with more wildlife and undisturbed habitat and less high density recreation (Option for planning process).
- This property is also on the Fort Atkinson/Cambridge Intercommunity Bike route and could serve as a trail-head.
- Multiple planning processes have identified "Marsh Magic" trails, or other boardwalks and adjacent trails that could take you on an intimate walk within a wetland area.