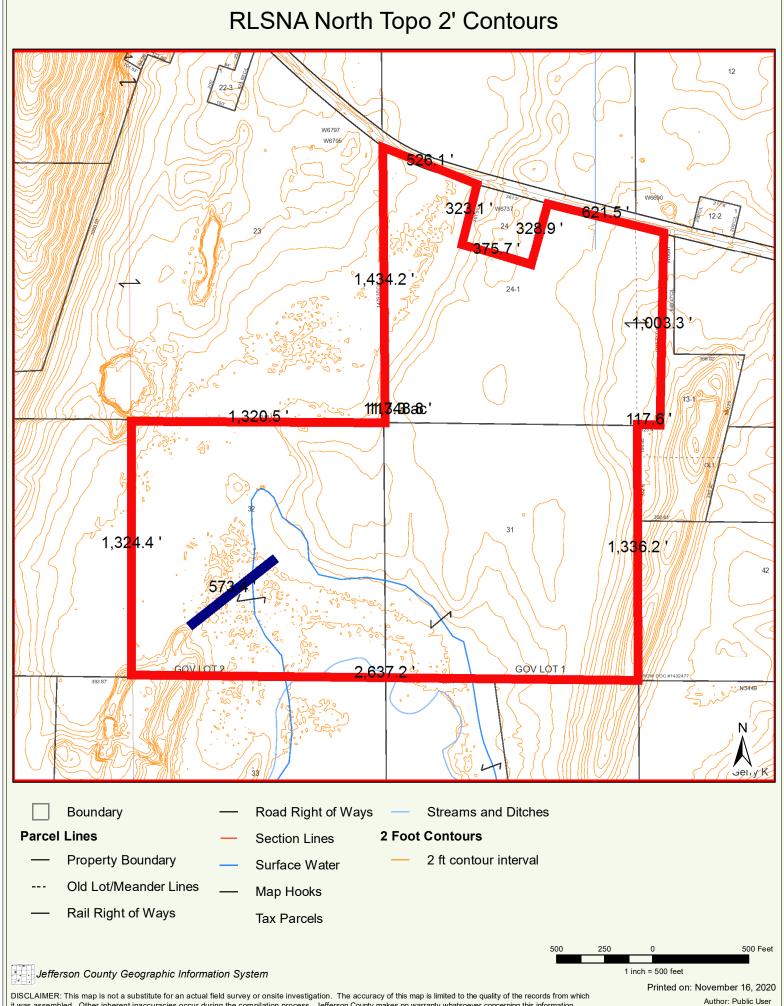

## Rose Lake State Natural Area and Dorothy Carnes Park North

## **Project Narrative**

The Jefferson County Parks Committee is requesting planning and budget information for the restoration of the 78 acres of agricultural land owned by Jefferson County along Keisling Road in the Town of Jefferson. This is known as the Kemmeter Farm. Funds have been set aside from 9 years of agricultural leases and are available for the implementation of restoration and improvements at the park. Below is a general statement of options and priorities that have been identified for the parcel since its purchase in 2011.

# Acreage

- 120 Total acres of Land
  - o 78 Acres of existing farmland
  - o 3 acres upland woods with oak and hickory component
  - o 5 acres wet woodland marsh mix
  - o 25 acres of wetland

# Land restoration goals

- Complete a plant inventory and develop full restoration plan for the entire 120 acres, incorporate this into the updated Carnes Park Master Plan (2021).
- Planting a complex of native vegetation with maximum biodiversity consisting of mesic short prairie grasses, native trees, and native shrubs providing the following habitat types:
  - Grasslands benefitting ground nesting birds;
    - Wet, mesic and dry soil types are present on this parcel allowing a significant variety of plantings and habitat types.
  - o providing a population of robust and season-long forbes for pollinators including bees and butterflies;
  - o native woodland habitats with fire adaptive qualities such as oak and hickory;
- Establishment of plant densities that will compete with other non-native and invasive plants limiting the amount of maintenance required to manage the habitat.
- Removal and control of non-native and native invasive woody plants including buckthorn, honeysuckle, boxelder, mulberry, and Siberian elm from adjacent treelines, woodlots, etc.
   Possibly working with willing neighbors to extend management activities beyond boundary lines.
- Management preference is to reduce the amount of Big Blue Stem and Indian Grass in seed
  mixes and replace with prairie dropseed, little blue stem, side oats gramma, and June grass. If
  possible eliminate these larger "bully" grass species in the beginning and focus these prairies on
  the shorter grasses only to provide a greater showcase of native forbes and better habitat for
  ground nesting birds.
- Continue restoration goals into the adjacent 42 acres of woods, wetlands, and fallow areas of the property that are not in the currently cropped 78 acres.

#### **Recreation Goals**

- The number one priority should be to complete an update to the 2008 Carnes Park Masterplan to incorporate this parcel, provide for public comment, establish goals, objectives, budgets, and evaluate opportunities.
- Update the 2020 Parks Recreation and Open Space Plan with implementation goals as well.
- Multiple hiking/running trails that double as management trails through the 120 acres.
- Seeking connectivity to Carnes Park West through engineered and designed boardwalks across the wetlands that fall between.
  - Maximizing the miles of trails and moving closer to a loop trail around the lake.
  - o Possible trailhead parking and access off Keisling Road.
  - o Connection to Carnes West highly desirable and would require a boardwalk.
- Continue to provide and improve access for youth hunting and limited access hunting in the park, especially with CWD continuing to have a presence in Jefferson County.
  - With smart design and limits on trail lengths, this parcel could be managed with more wildlife and undisturbed habitat and less high density recreation (Option for planning process).
- This property is also on the Fort Atkinson/Cambridge Intercommunity Bike route and could serve as a trail-head.
- Multiple planning processes have identified "Marsh Magic" trails, or other boardwalks and adjacent trails that could take you on an intimate walk within a wetland area.