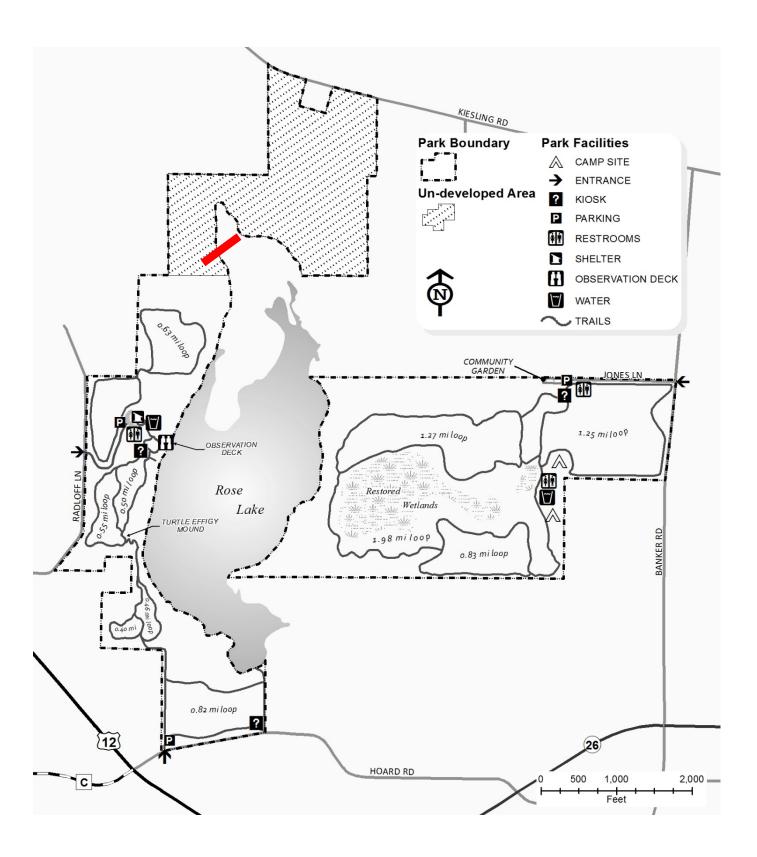

## Rose Lake State Natural Area and Dorothy Carnes Park North

## **Project Narrative**

The Jefferson County Parks Committee is requesting planning and budget information for the restoration of the 78 acres of agricultural land owned by Jefferson County along Keisling Road in the Town of Jefferson. This is known as the Kemmeter Farm. Funds have been set aside from 9 years of agricultural leases and are available for the implementation of restoration and improvements at the park. Below is a general statement of options and priorities that have been identified for the parcel since its purchase in 2011.

# Acreage

- 120 Total acres of Land
  - o 78 Acres of existing farmland
  - o 3 acres upland woods with oak and hickory component
  - o 5 acres wet woodland marsh mix
  - o 25 acres of wetland

#### **Recreation Goals**

- The number one priority should be to complete an update to the 2008 Carnes Park Masterplan to incorporate this parcel, provide for public comment, establish goals, objectives, budgets, and evaluate opportunities.
- Update the 2020 Parks Recreation and Open Space Plan with implementation goals as well.
- Multiple hiking/running trails that double as management trails through the 120 acres.
- Seeking connectivity to Carnes Park West through engineered and designed boardwalks across the wetlands that fall between.
  - Maximizing the miles of trails and moving closer to a loop trail around the lake.
  - o Possible trailhead parking and access off Keisling Road.
  - o Connection to Carnes West highly desirable and would require a boardwalk.
- Continue to provide and improve access for youth hunting and limited access hunting in the park, especially with CWD continuing to have a presence in Jefferson County.
  - With smart design and limits on trail lengths, this parcel could be managed with more wildlife and undisturbed habitat and less high density recreation (Option for planning process).
- This property is also on the Fort Atkinson/Cambridge Intercommunity Bike route and could serve as a trail-head.
- Multiple planning processes have identified "Marsh Magic" trails, or other boardwalks and adjacent trails that could take you on an intimate walk within a wetland area.

# **Other Recreational Improvements**

- 1. Boardwalk @ 570' x 8' with kick rail and no hand railing \$40,00-\$50,000 plus install
- 2. Parking and access for 10-15 cars with gravel, kiosk, some amenities (\$20,000.00)
- 3. Additional trails, wildlife viewing blinds, overlooks, ADA hunting blinds or platforms, viewing tower?
- 4. Complete Marsh Magic Trail at Carnes East?