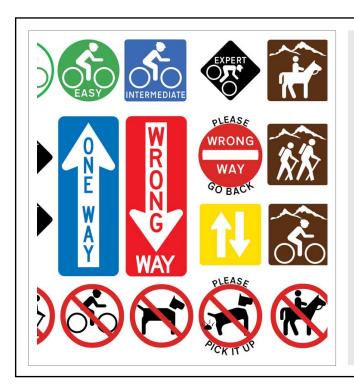

# Signage Recommendations

• The development of a mountain bike trail network requires a comprehensive signage system for the trail system. Signs are the most important communication tool between land managers and trail users. A well-implemented and maintained signage system can greatly enhance the user experience, helping visitors navigate the trail network and providing information about the area. Signage also plays a critical role in managing risk and in the rapid deployment of emergency services. Recommended signage for the trails and trail systems should be simple, uncluttered, and obvious. Adding a basic informational kiosk at the trailhead to provide an overview map and including rules and regulations would create a positive user experience. Adding waypoint markers at every intersection gives users confidence and lets them know their location and the fastest route back to the trailhead. Location information could also be added to let users know where they are in the trail system and used for development and implementation of an emergency response plan.