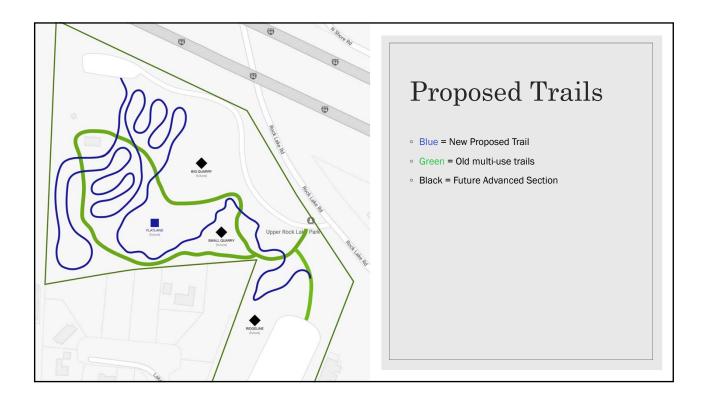

# Trail Overview

• This group envisions a progressive trail system where users can improve their skills and enjoy healthy outdoor recreation. The trails proposed offer a wide range of experiences, from the beginner trail on the main loop to a variety of more challenging and trails further into the property. The trail system is intended to be a bike-optimized, multi-use, and human powered network focused on stacked loops that allow flexibility in outing length and exertion. Trail difficulty ratings are determined by trail grade, trail width, and tread rugosity. Beginner trails are typically wider (3'-4') with gentle grades (average 5-6%) and a predominantly smoother tread surface. Intermediate trails are typically narrower (2'-3') with moderate grades (6-8% average) and a tread surface mixed with small to mid-size rock obstacles. Advanced trails are typically narrow (1'+) when hand-built and more technical in nature, while advanced flow trails are wider (4'+) to accommodate the higher speeds. Advanced trails can have steeper grades (8-10% average) and rougher tread surfaces, with significant rock gardens and obstacles in the main path of travel. The majority of trails are designed to flow optimally in one direction (Top to Bottom), and it is recommended that these trails be signed to indicate travel in their optimal direction. A description of the proposed tracks and trails, site recommendations, and general costs are contained in the following section.

# Phasing and Cost Estimates

- Trail Development The costs noted in this report are for design and construction only, and do not include permitting, trailhead kiosk development, erosion control, or signage. The actual length of a constructed trail is typically 10-20% greater than the designed length, due to the turns and undulations of a trail tread on the landscape. Signage and maintenance are a reoccurring cost throughout the life a trail. Trail maintenance is typically performed every 3-5 years with an emphasis on sustainability and making sure that trails meet the needs of the users. Maintenance costs vary depending on both natural and user-based factors, including heavy rain events, drought, heavy use during wet periods, tree fall, and excessive soil shear through use, water, and wind. Typical maintenance costs are around 5%-10% of the trails' capital cost every 3-5 years. This assumes that the trail was built using accepted construction practices.
- Immediate Priority Intermediate Loop
- Medium Priority Advanced Loop Small Skills Trail

| Trail      | Dimensions (estimate) | Low Estim | ate H    | ligh Estir | nate     |  |
|------------|-----------------------|-----------|----------|------------|----------|--|
| Blue       | .85 miles             | \$3/ft    | \$       | 9/ft       |          |  |
|            |                       |           | \$13,464 |            | \$40,392 |  |
| Blue Tech  | 0.1                   | \$5/ft    | \$       | 9/ft       |          |  |
|            |                       |           | \$2,640  |            | \$4,752  |  |
| Black Tech | 0.1                   | \$5/ft    | \$       | 9/ft       |          |  |
|            |                       |           | \$2,625  |            | \$4,752  |  |