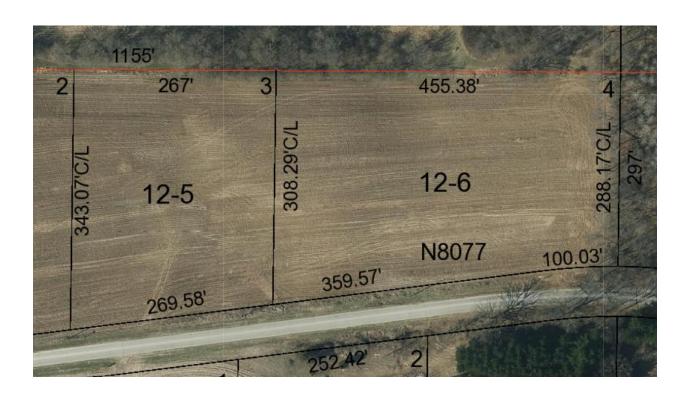

# 9a. Review and take action on 'Offer to Purchase' remnant parcel along County Highway B (North of W5883)

Commissioner Kern discussed the parcel that is involved in the Offer to Purchase. The Committee discussed the offer to purchase with input from Winter/Olson and Messmer. It was moved by Mr. Jaeckel to table the discussion and to consider the Offer to Purchase until the next committee meeting.