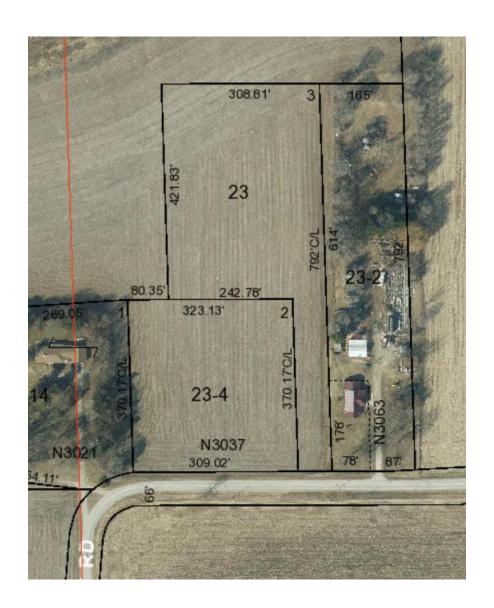

# 9a. Review and take action on 'Offer to Purchase' remnant parcel along County Highway B (North of W5883)

Commissioner Kern discussed the parcel that is involved in the Offer to Purchase. The Committee discussed the offer to purchase with input from Winter/Olson and Messmer. It was moved by Mr. Jaeckel to table the discussion and to consider the Offer to Purchase until the next committee meeting.