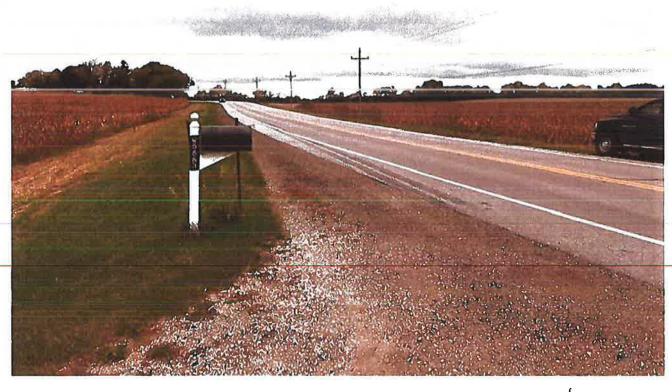

# 9a. Review and take action on 'Offer to Purchase' remnant parcel along County Highway B (North of W5883)

Commissioner Kern discussed the parcel that is involved in the Offer to Purchase. The Committee discussed the offer to purchase with input from Winter/Olson and Messmer. It was moved by Mr. Jaeckel to table the discussion and to consider the Offer to Purchase until the next committee meeting.