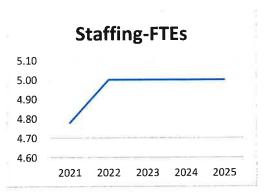

| 621,030 | 633,817   | 633,817         | 694,952   | 61,135                   | 9.65%   |
| Addition to (Use of) Fund Balance | 67,779  | (1,239)   | 1.00 m          | 77.0      |                          |         |

#### **Summary Highlights:**

The 2025 budget provides \$698,852 in tax levy, which is a \$65,036 increase in levy from the 2024 amended budget. The increase is mainly due an increase in personnel expenses. Items such as forecasting and priority based budgeting software that was previously funded by ARPA are not planned to be renewed in 2025, resulting in decreasing purchased services and operating costs with a corresponding decrease in intergovernmental revenue.

#### **Summary of Capital Items:**

None

#### **Summary of Property Tax Levy and FTEs**





#### Finance Department-2025 BUDGET

| Account<br>Number | Project Description                   | 2023<br>Actual     | 2024 6-Month<br>Actual | 2024<br>Estimated  | 2024<br>Amended    | 2025<br>Admin      | 2025<br>Adopted  |
|-------------------|---------------------------------------|--------------------|------------------------|--------------------|--------------------|--------------------|------------------|
| 12201 -Fii        | nance                                 |                    |                        |                    |                    |                    |                  |
| REVENUES          | e                                     |                    |                        |                    |                    |                    |                  |
|