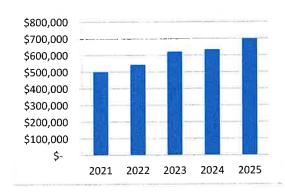

#### **Summary of Property Tax Levy and FTEs**

#### **Summary Highlights:**

The 2025 budget provides \$698,852 in tax levy, which is a \$65,036 increase in levy from the 2024 amended budget. The increase is mainly due an increase in personnel expenses. Items such as forecasting and priority based budgeting software that was previously funded by ARPA are not planned to be renewed in 2025, resulting in decreasing purchased services and operating costs with a corresponding decrease in intergovernmental revenue.